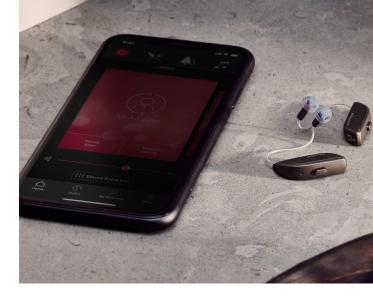

#### STAY CONNECTED

ReSound ONE adapts to your lifestyle connecting you to the world around you with direct audio streaming from both  $iOS^{\otimes}$  and Android<sup>TM</sup> devices. So your favorite audio book, music or even GPS directions can stream directly to your hearing aids without an intermediary device.

#### HANDS-FREE CALLS

Enjoy the freedom of hands-free phone and FaceTime calls for iPhone and iPad\*\*. Simply tap the button on your hearing aids to answer calls and free up your hands for other tasks.

#### **EASY ADJUSTMENTS**

One-tap sound adjustments on your ReSound Smart  $3D^{TM}$  app and a versatile range of wireless accessories give you even more options to connect to the sounds you enjoy every day, like your favorite TV program.