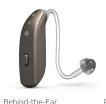

# Unique ergonomic designs

Built for ultimate comfort and adaptability, our ReSound ONE designs sit low on the ear to improve hearing comfort and ensure the correct placement of the microphones for great performance. ReSound ONE comes in a variety of colors to blend with hair and skin tones, so you can wear with confidence.

#### RIE STYLES **BTE STYLES**

Rechargeable solution

Receiver-in-Ear

Receiver-in-Ear

Power Behind-the-Ear Rechargeable solution

Rechargeable solution